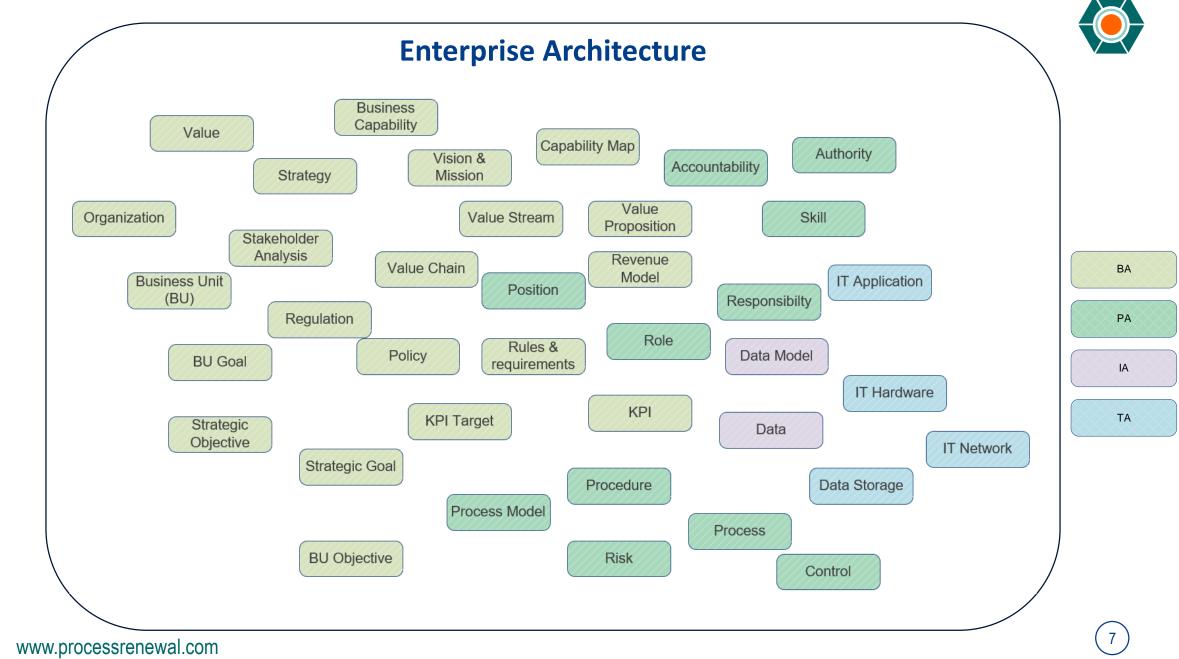

| UNIVERSITY<br>OF MANAGEMENT<br>AND ECONOMICS | QUE Queensland University<br>of Technology | TORONTO                         | UBC                                          | BUSINESS<br>SCHOOL          |

## Today's Journey

- What is Business Architecture?
- The Business Architecture Profession
- Starting Your Career
- Action Plan



### What is Business Architecture?

- Bridge between strategy and execution
- Holistic view of the organization
- Aligns Business and IT
- Facilitates change and transformation



www.processrenewal.com © Process Renewal Group



© Process Renewal Group



#### **Strategy Realization Journey**

#### Our job is to architect organisation to implement strategy

| Define the Business<br>Objectives |              | Re-Design the Business |              | Transform the Business |                | Sustain the Change |             |
|-----------------------------------|--------------|------------------------|--------------|------------------------|----------------|--------------------|-------------|
| Business                          | Strategic    | Business               | Business     | Transformation         | Change         | Performance        | End to End  |
| Ecosystem                         | Objectives   | Processes              | Capabilities | Portfolio              | Roadmap        | Assessment         | M