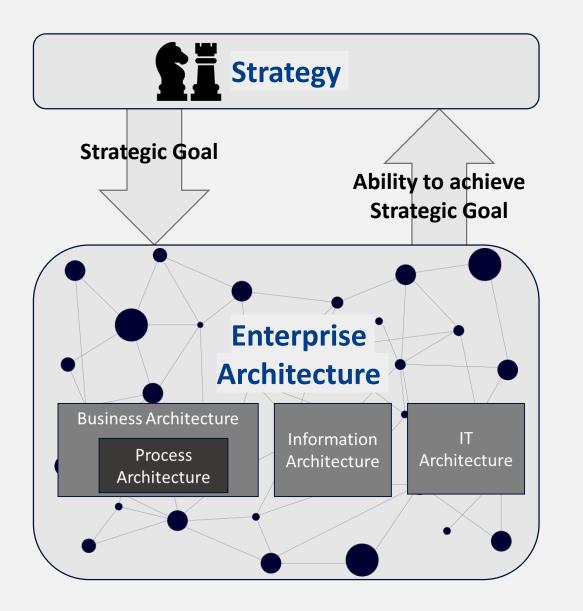

### What is Business Architecture?

- Bridge between strategy and execution
- Holistic view of the organization
- Aligns Business and IT
- Facilitates change and transformation

www.processrenewal.com © Process Renewal Group

#### **Strategy Realization Journey**