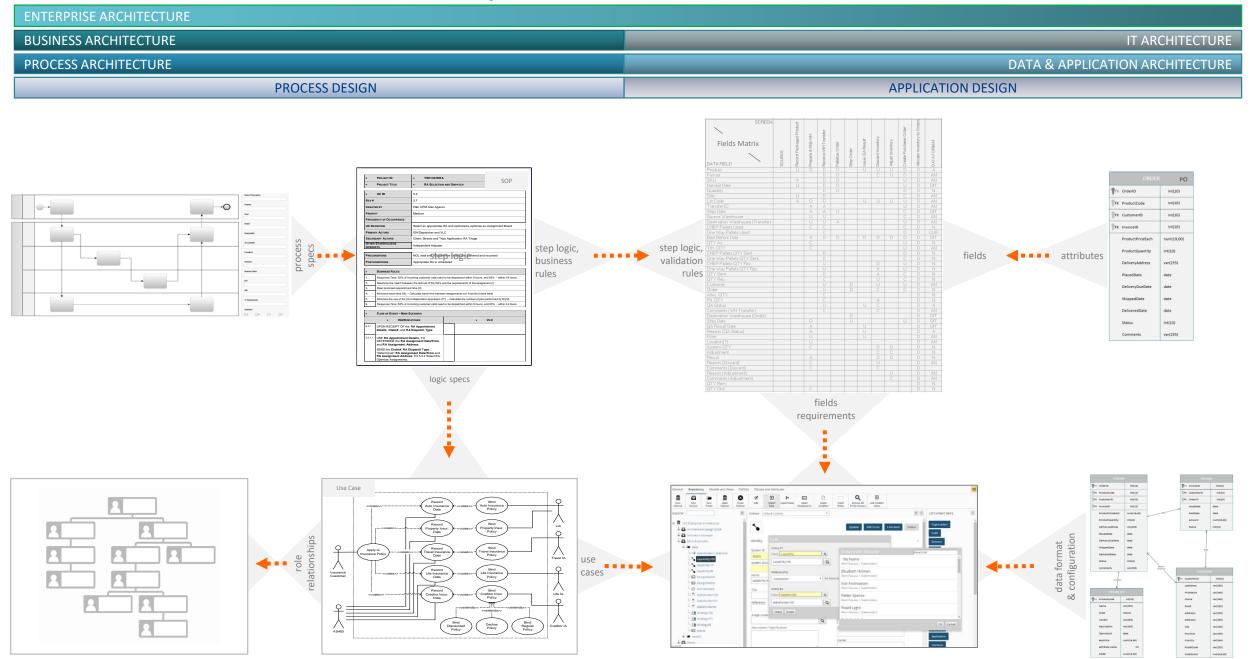

#### **Examples of Architecture Artifacts**

# A Day in the Life of a Business Architect

- Architect organisation to implement strategy
- Analyse & re-design business
  processes and capabilities
- Collaborate with business & change stakeholders across the organization
- Develop and maintain business architecture artifacts